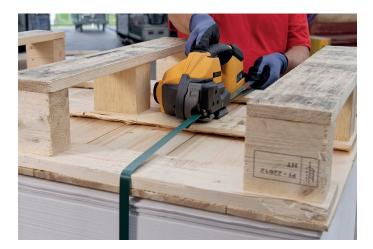

## **STB Series** Hand tool for plastic strapping

The Strapex STB combination tools deliver highspeed operation and unparalleled performance for plastic strapping applications. Complete with an ergonomic design and multiple performance enhancing features, they improve productivity for a wide range of applications – from those that require minimal tension to those in heavy industries.

# Operational Versatility

Variable settings and operation modes to meet the different application requirements.