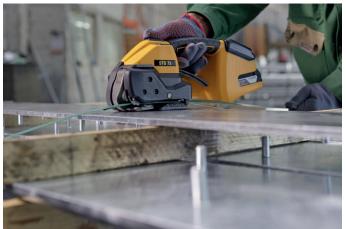

## **STB Series** Hand tool for plastic strapping

The Strapex STB combination tools deliver highspeed operation and unparalleled performance for plastic strapping applications. Complete with an ergonomic design and multiple performance enhancing features, they improve productivity for a wide range of applications – from those that require minimal tension to those in heavy industries.

#### Simplifies operation

The STB tools come with an intuitive touch user interface and allow a quick and comfortable adjustment of the strapping parameters depending on the package and even offer selectable manual, semi or fully automatic operation modes.