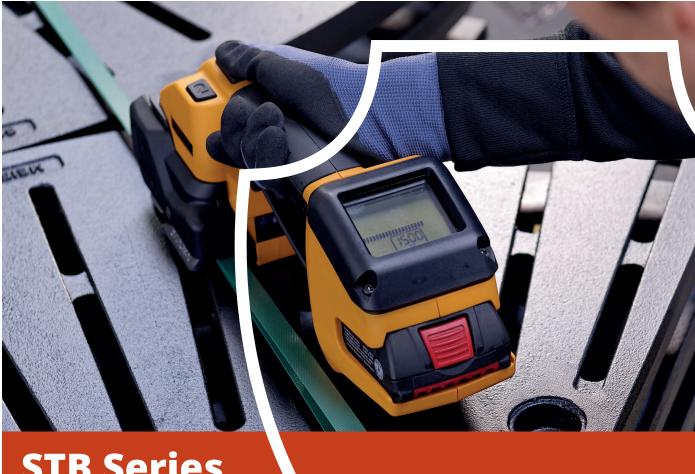

**STB Series** Hand tool for plastic strapping

# Streamlines Operation

The intuitiv graphic touch interface allows easy adjustments and indicates realtime tool status information.

## **STB Series** Hand tool for plastic strapping

The Strapex STB combination tools deliver highspeed operation and unparalleled performance for plastic strapping applications. Complete with an ergonomic design and multiple performance enhancing features, they improve productivity for a wide range of applications – from those that require minimal tension to those in heavy industries.

#### Maximizes reliability

A built-in strap alignment indicator confirms that the strap is inserted properly and prevents poor joints, together with the process control and real time indication of the strapping status these intelligent features offer highest application safety.