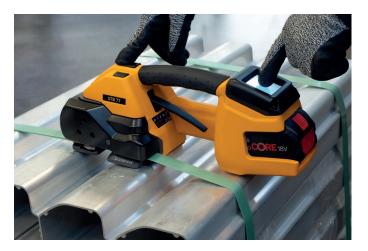

## **STB Series** Hand tool for plastic strapping

The Strapex STB combination tools deliver highspeed operation and unparalleled performance for plastic strapping applications. Complete with an ergonomic design and multiple performance enhancing features, they improve productivity for a wide range of applications – from those that require minimal tension to those in heavy industries.

#### Reduces operator fatigue

Thanks to perfectly balanced design and the one button operation, the ergonomy and user friendliness of the STB tools is outstanding.